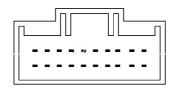

### 5.Interface and function

- 120PIN signal input tail cable socket.
- $\ensuremath{ \bigcirc \hspace{-8.8pt} \textbf{ACC/}}$  HOST selection switch, choose ACC or high level

startup mode; Power/Bluetooth indicator: The red light flashes when the power is connected, Blue light on when connected to Bluetooth audio.

20 PIN socket