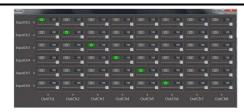

### 8. Mixing setting interface

- ① Click on "Mixed Settings" to enter the routing interface.
- ② Six-channel audio input signal can be flexibly configured according to the actual use of the corresponding output channel.
- ③ Click the switch to turn green, you can define that the corresponding output channel has output.
- 4 Click X to exit the mixing setting interface.