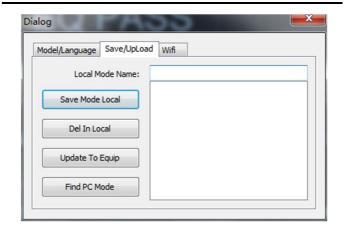

## 11. Save/upload interface

- ① Save mode to computer: Before saving mode to computer, the name of the naming mode in "Storage Mode Name" can save the mode to brain.
- ② Delete the mode saved by the computer: click "Find Mode in Computer" to find to delete the mode, click "Delete Mode Saved by Computer" and it is selected the pattern is deleted.
- ③ Upload the mode to the device: Click "Find Mode in Computer" to find the to transfer to the device (DSP) mode, click "Upload Mode to Device", the selected mode is uploaded to the device (DSP). To save to DSP please refer to "Pattern Save".