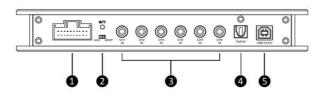

### 5.Interface and function

- 120PIN signal input tail cable socket.
- $\ensuremath{ \bigcirc \hspace{-8.8pt} \textbf{ACC/}}$  HOST selection switch, choose ACC or high level

startup mode; Power/Bluetooth indicator: The red light flashes when the power is connected, Blue light on when connected to Bluetooth audio.

- 36-channel RCA low-level audio input interface.
- 4Audio optical solder interface.
- **6**Connect to USB interface for PC debugging.

**1**8-channel RCA low -level output interface.

# 6. Special interface definition

| RENIN  | REMOUT | FLIN+ | FRIN+ | RLIN+ | RRIN+ | BLIN+     | BRIN+     | NC | NC |
|--------|--------|-------|-------|-------|-------|-----------|-----------|----|----|
| Start  | Start  | Front | Front | Enter | Enter | Auxiliary | Auxiliary |    |    |
| input  | output | left  | right | left  | right | left      | right     |    |    |
|        |        | input | input |       |       | input     |           |    |    |
|        |        |       |       |       |       |           | enter     |    |    |
| BATT   | GND    | BRIN- | FRIN- | RLIN- | RRIN- | BLIN-     | BRIN-     | NC | NC |
|        |        |       |       |       |       |           |           |    |    |
| power  | Power  | Front | Front | Enter | Enter | Auxiliary | Auxiliary |    |    |
| supply | ground | left  | left  | left  | right | left      | right     |    |    |
|        |        | input | input |       |       | input     |           |    |    |
|        |        |       |       |       |       |           | enter     |    |    |
|        |        |       |       |       |       |           |           |    |    |