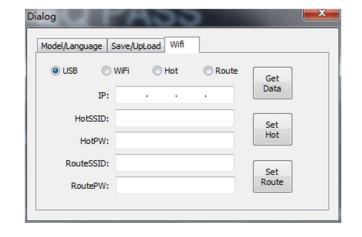

# 12.Wifi setting interface

This interface is reserved. The tuner adjusts each model, strives to obtain a satisfactory listening experience, optimizes the EQ curve and various parameters, and then uploads the packaged file to the server. The user can download the curve file of the corresponding car model from the server through the network and save it to the DSP. Thereby simplifying the tuning work and giving users a better experience.