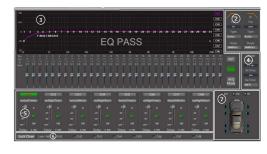

1)Main interface

②High and low pass filter:

Type: Butterworth/Bessel/Ningke optional

Slope: 6dB/12dB/18dB/24dB/30dB/36dB/42dB/48dB optional.

③31-band equalizer:

The equalizer has optional parameter equalization and graphic equalization:

The adjustable items for parameter balancing are: frequen cy. Q value, gain;

The adjustable items of parameter balance are: frequency, Q value, gain;

4 Limiter:

Limiting level: 6dBu~-30dBu;

Response time: 0.3ms~100ms;

Release time: Atk\*2~Atk\*32.

⑤ Channel editing: including volume, phase, etc.

6 Edit joint debugging.

7 Delay adjustment of sound field positioning