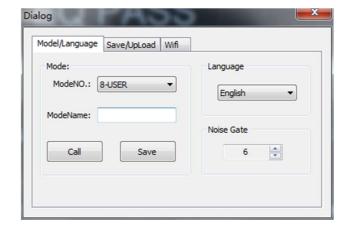

# 10. Mode/language setting interface

- ① Calling mode: select the mode to be called in "Mode Number", click The selected mode of "Call Mode" takes effect.
- ② Save mode: After setting the required parameters, select in "Mode No. "The serial number of the mode to be saved, click "Save Mode" parameter to save to In the selected mode.
- ③ Language: Simplified Chinese/Traditional Chinese/English are optional.
- 4 Noise gate: 0-20 setting.