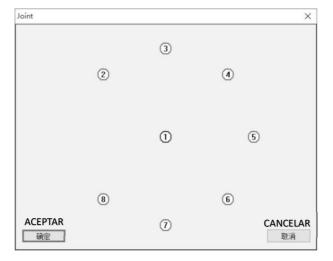

# 9. Output joint debugging interface

- ① Click on any channel of output joint adjustment to enter the output joint adjustment interface.
- ② After clicking on the output channel to be linked, the selected channel has a blue connection connect, click "OK" to enter the joint debugging state.
- ③ Click "Cancel" or X to exit the output joint debugging interface, at this time, joint debugging is not performed.