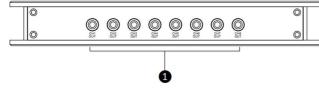

- 36-channel RCA low-level audio input interface.
- 4Audio optical solder interface.
- **6**Connect to USB interface for PC debugging.

**1**8-channel RCA low -level output interface.